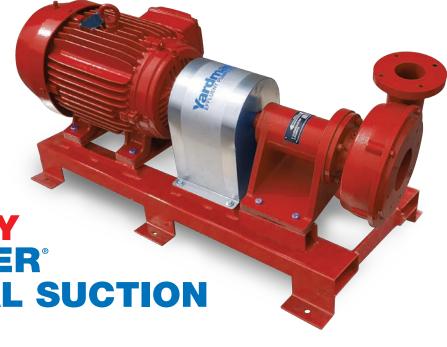

Specification RHZ\_v23ind

HEAVY DUTY

YARDMASTER®
HORIZONTAL SUCTION
PUMP

- The Yardmaster Horizontal Suction Pump is an alternative where the vertical mount pumps are not a suitable solution
- · Using a simple bearing pedestal design direct coupled to an electric motor, these pumps operate a 4" suction inlet
- · With a high grade mechanical seal installed, the bearings are protected from your liquid
- Performance figures are equivalent to the standard Yardmaster pump range
- With a more industrial based market application, the Yardmaster Horizontal Suction Pump is available in stainless steel or standard cast iron
- Designed and manufactured in New Zealand for New Zealand conditions