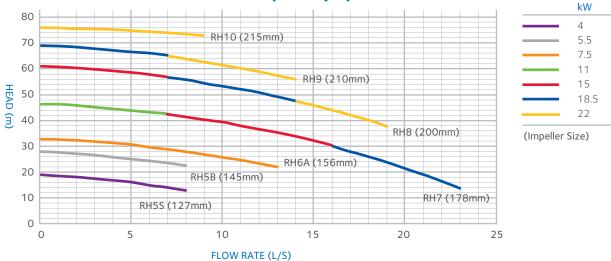

Specifications are subject to change without notice

Email: info@dairypumpingsystems.com.au

The performance curves stated below are those for water. When slurries, manures and effluents are to be pumped, delivery, head and power will alter. For viscous liquid-solid combinations seek assistance from your agent or contact Reid & Harrison direct. Calculations can be made that will give details of the size of pump required for the task and specifications of performance.

# Performance Curves - TWO POLE (2800 rpm)