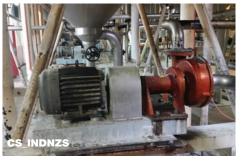

#### CS\_INDNZS

NZ Starch - Transfer of maize and wastewater in the manufacture of starch.