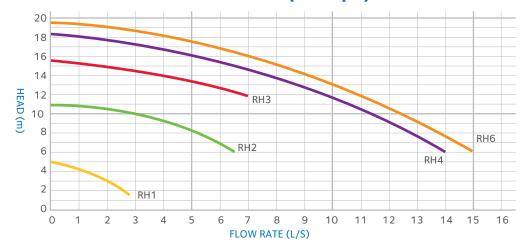

Specifications are subject to change without notice

Email: info@dairypumpingsystems.com.au

The performance curves stated below are those for water. When slurries, manures and effluents are to be pumped, delivery, head and power will alter. For viscous liquid-solid combinations seek assistance from your agent or contact Reid & Harrison direct. Calculations can be made that will give details of the size of pump required for the task and specifications of performance.

# **Performance Curves - FOUR POLE (1400 rpm)**

|     | IMP | kW   | HP |
|-----|-----|------|----|
| RH1 | 150 | 0.75 | 1  |
| RH2 | 178 | 1.5  | 2  |
| RH3 | 200 | 2.2  | 3  |
| RH4 | 215 | 4    | 5  |
| RH6 | 220 | 7.5  | 10 |
|     |     |      |    |