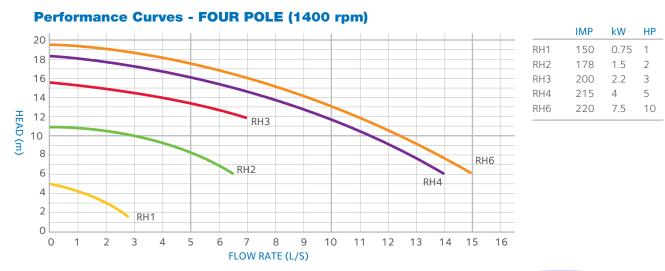

Specifications are subject to change without notice

xx = Required Power (kW)

Distributed in Australia by: Dairy Pumping Systems Aust Pty Ltd 6 Ashenden Street, Leongatha, Victoria 3953, Australia Phone: 03 9739 6521 Email: info@dairypumpingsystems.com.au The performance curves stated below are those for water. When slurries, manures and effluents are to be pumped, delivery, head and power will alter. For viscous liquid-solid combinations seek assistance from your agent or contact Reid & Harrison direct. Calculations can be made that will give details of the size of pump required for the task and specifications of performance.