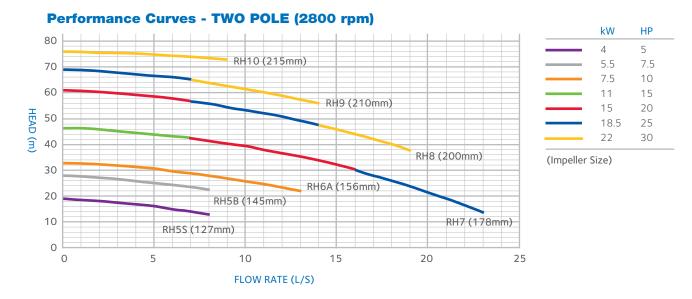

Specifications are subject to change without notice

xx = Required Power (kW)

Distributed in Australia by: Dairy Pumping Systems Aust Pty Ltd 6 Ashenden Street, Leongatha, Victoria 3953, Australia Phone: 03 9739 6521 Email: info@dairypumpingsystems.com.au The performance curves stated below are those for water. When slurries, manures and effluents are to be pumped, delivery, head and power will alter. For viscous liquid-solid combinations seek assistance from your agent or contact Reid & Harrison direct. Calculations can be made that will give details of the size of pump required for the task and specifications of performance.