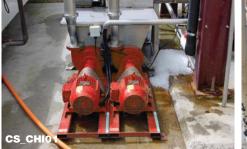

#### CS\_DEN01

Horizontal pump in chamber beside steel above ground tank **CS\_INDNZS** 

NZ Starch – Transfer of maize and wastewater in the manufacture of starch.