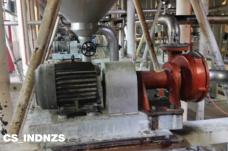

#### CS\_DEN01

Horizontal pump in chamber beside steel above ground tank **CS\_INDNZS** 

NZ Starch – Transfer of maize and wastewater in the manufacture of starch.