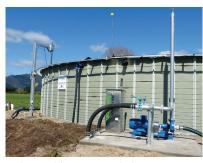

## RHSAP000A

Submersible Stirrer Over the Wall Stirrer Frame Ground Mount

#### **Applications & Case Studies**

Submersible Pump and Lifting frame on Sump application.

Submersible Stirrer and Over the Wall Stirrer Frame on Tasman Tank.

Submersible Stirrer and Lifting frame on Sump application.