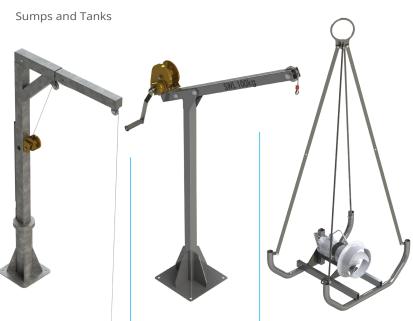

#### AYLF120

Submersible Pump Lifting Frame Ground Mount

#### AYLF3000A

Small Submersible Pump Lifting Frame Ground Mount

#### SSF15

Submersible Stirrer Sledge

## RHSAP000A

Submersible Stirrer Over the Wall Stirrer Frame Ground Mount

# SSFS030SS

Submersible Stirrer SS Lifting Frame In ground

Stirrers sold separately