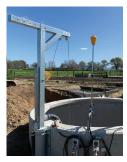

#### **Applications & Case Studies**

Submersible Pump and Lifting frame on Sump application.

Submersible Stirrer and Over the Wall Stirrer Frame on Tasman Tank.

Submersible Stirrer and Lifting frame on Sump application.