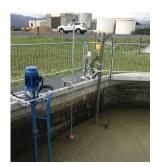

#### **Applications & Case Studies**

Submersible Pump and Lifting frame on Sump application.

Submersible Stirrer and Over the Wall Stirrer Frame on Tasman Tank.

Submersible Stirrer and Lifting frame on Sump application.