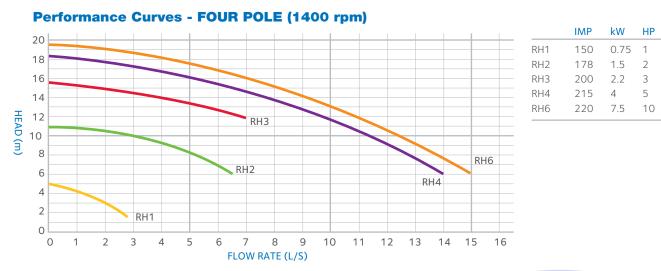

(lilliter

The performance curves stated below are those for water. When slurries, manures and effluents are to be pumped, delivery, head and power will alter. For viscous liquid-solid combinations seek assistance from your agent or contact Reid & Harrison direct. Calculations can be made that will give details of the size of pump required for the task and specifications of performance.