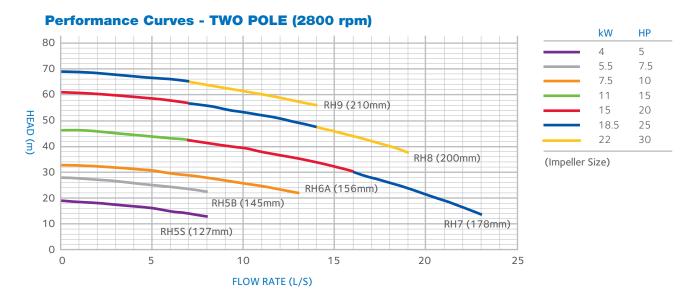

(lilliter

The performance curves stated below are those for water. When slurries, manures and effluents are to be pumped, delivery, head and power will alter. For viscous liquid-solid combinations seek assistance from your agent or contact Reid & Harrison direct. Calculations can be made that will give details of the size of pump required for the task and specifications of performance.