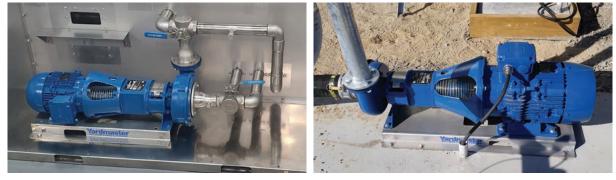

## YARDMASTER HORIZONTAL SUCTION PUMP

- · Non-clog impeller partially macerates soft solids in reducing pump and line blockages
- The Yardmaster Horizontal End Suction Pump is ideal when the stored liquid is above the pump
- Using the Standard Series bearing arrangement most components are common to the Standard Vertical pump
- Options available for stainless steel impellers and pump casings
- · Also available in a pedestal configuration for existing applications
- · Designed and manufactured in New Zealand for New Zealand conditions

### Ideal for...

Ideal as an End Suction Pump with solids present