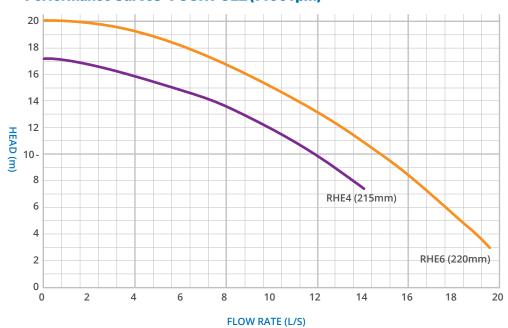

## Performance Curves - FOUR POLE (1400 rpm)

 IMP
 kW
 HP

 215
 4
 5

 220
 7.5
 10

Distributed in Australia by:
Dairy Pumping Systems Aust Pty Ltd
6 Ashenden Street, Leongatha, Victoria 3953, Australia
Phone: 03 9739 6521