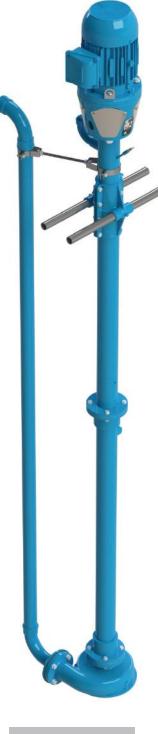

# **YARDMASTER® EXTENDER PUMP**

- The Yardmaster extended shaft pump is an ideal solution for deep sump situations where pontoons are not suitable
- Pumps can be made to any length up to 3m, keeping the pump head at the bottom of the sump
- Using a mechanical seal and at least one additional bearing, these pumps have an oil filled column
- Designed and manufactured in New Zealand