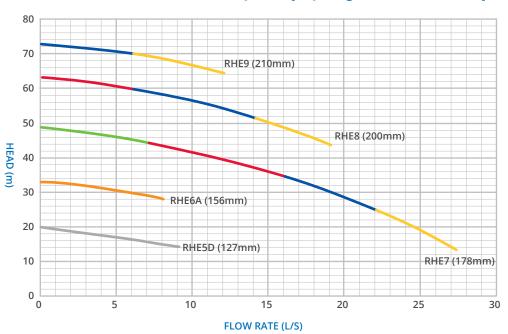

#### Performance Curves - TWO POLE (2800 rpm) - Irrigation Extender Pumps

(Impeller Size)