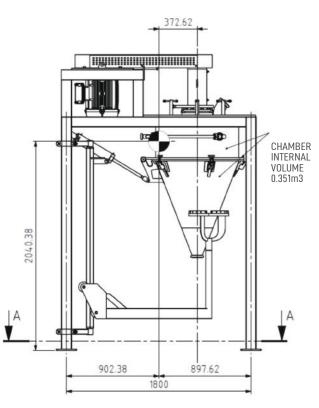

### **TECHNICAL SPECIFICATIONS**

| Model                  | CM5 Curd Mill                         |
|------------------------|---------------------------------------|
| Capacity (10mm screen) | 5000 kg / hr                          |
| Drive Motor            | 18.5kW 4pole 3phase                   |
| Screen Sizes           | 8mm & 10mm<br>(other sizes available) |
| Inlet Fitting          | 4" Male RJT                           |
| Outlet Fitting         | 4" Male RJT                           |
| CIP Fitting            | 1" Male RJT                           |
| Operating RPM          | Nom. 1100                             |
| Shipping Weight        | Approx. 1000Kg.                       |

*Note* Reid & Harrison reserve the right to change the specifications at any time without notice.

Dimensions