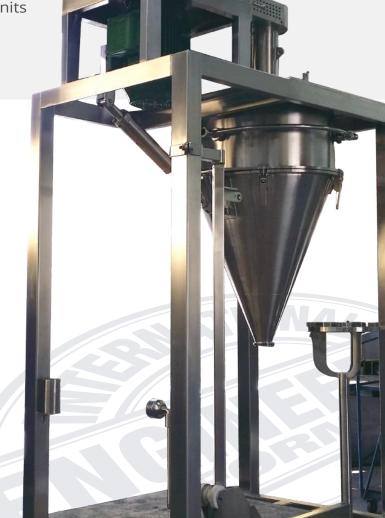

# Food Grade & Manufacturing CM5 CURD MILL Specification RHIND Curd V24

Specification\_RHIND\_Curd\_v24

#### **Bearing Design**

The CM5 Mill has a rotor shaft supported by a robust external bearing housing, fitted at the top. As there is no bearing assembly at the base, removing the rotor and screen is a simple operation.