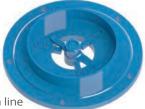

## **CUTTER BLADES**

- · Helps prevent blockages in line
- Allows for free flowing irrigation
- Simple and reliable with next to no maintenance

#### Ideal for...

Yardmaster standard pumps for chopping solids off feed pads