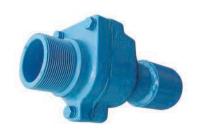

## NON RETURN VALVE

- 50mm non return valve
- Reinforced rubber flap
- Stainless steel button