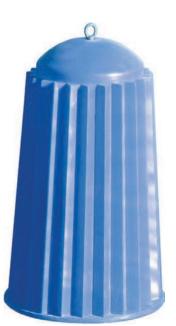

### PUMP COVERS

- Available in two size
- Works with lifting bracket

#### Ideal for...

Weather protection for pump motors