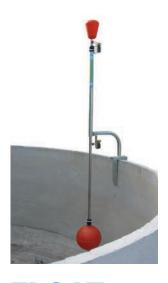

## FLOAT CONTROL SWITCH

- · Pump and stirrer control
- Available in two sizes (1.2m and 2.5m)
- Simple switch design
- Adjustable to suit most applications

#### **Ideal for...**

Sumps and ponds