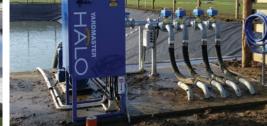

## YARDMASTER® HEADWORKS

- Yardmaster® have the ability to design customer specific headworks that will meet the requirments of any effluent system.
- Fully galvanized frame
- Designed and manufactured in New Zealand

## **Ideal for...**

Mainline irrigation distribution