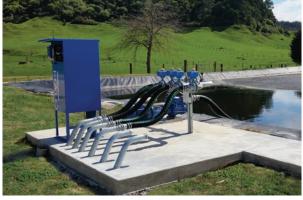

## YARDMASTER® HEADWORKS

- Yardmaster® have the ability to design customer specific headworks that will meet the requirments of any effluent system.
- Fully galvanized frame
- Designed and manufactured in New Zealand

## **Ideal for...**

Mainline irrigation distribution